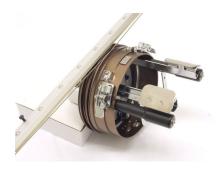

#### **Commercial Embroidery Machine 270 Degree Cap System**

270 degree Cap (hat) system with 2 cap frames for embroidery on baseball caps, hats, etc.

Each one of our embroidery machines comes STANDARD with a complete cap system consisting of 2 cap frames PER HEAD. This embroidery cap system will allow you to embroidery on most all standard sized baseball caps.

#### **INCLUDED STANDARD ON EACH MACHINE**

The Butterfly embroidery machine comes with 2 cap frames (only one shown in the pictures) and a cap system. Hats not included. Having 2 cap frames allows for one to be hooped while the other is hooped on a cap and embroidering. Each machine comes with two of the 270 degree cap frames shown PER HEAD. This is the device that clamps to the cap which then connects to the embroidery machine.

The 270 degree cap frames will allow the operator to embroider the front 270 degrees of a standard sized baseball cap. This embroidery space is approximately, ear to ear on the cap. To embroidery on the back of the cap, use the standard small embroidery machine hoop that are included standard with the Butterfly machines.