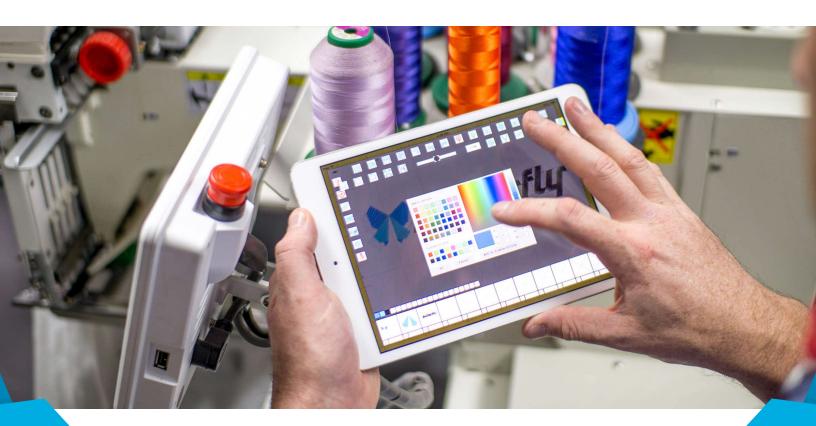

#### **Butterfly Embroidery Control Panel Lettering Examples**

Embroidery control panel lettering is a very powerful tool to have and makes life easier and quicker. The manipulation of the lettering is very easy, and the quality of the final embroidery is superb. Everything is done on a nice touchscreen display making it very user friendly and convenient. The lettering application comes with a lot of tools and is very visual.

Setting lettering from the control panel is a huge advantage for anyone in the market for a single head commercial embroidery machine. The feature allows users in a Kiosk, fair, bazaar, meeting, swaps, etc to quickly add text to their customers garments. This keeps the operator from having to go back to their computer and create the lettering font. This is a huge time saver, and really cuts down on labor costs or missed opportunities.

#### Monogramming Touch Display – Set lettering on your embroidery machine

The Butterfly embroidery machine comes with a built in monogramming touch display app allowing user to set lettering on their embroidery machine to embroidery directly on the garment. The app will allow you to add lettering on the fly without having to go back to your computer. Perfect for one time items.

The Butterfly embroidery machine comes with a built in monogramming application (APP). The app will allow you to add lettering on the fly without having to go back to your computer. This saves time and money. The monogramming touch LCD is perfect for one time items, small shops, kiosks, or name dropping.