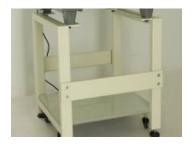

#### **Embroidery Machine Stand for the Single head Butterfly**

The embroidery machine stand for the Butterfly machine makes the machine mobile and sturdy.