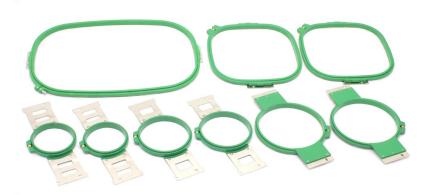

#### **Tubular Embroidery Machine Hoops**

Each Butterfly embroidery machine is sold with a complete set of Tubular Embroidery Machine Hoops. With the tubular hoop set included, you can embroider most all your basic embroidered items such as shirts, aprons, jackets, linens, backs of hats, and many more. Tubular hoops are used primarily when the removable tabletop is removed. Tubular hoops are quick remove hoops that are also quick and easy to hoop. Sizes may differ, however the machines come with various sets of hoops. Each set of tubular hoops comes 2 per head. The sizes range from small sizes to large sizes. Small size such as 9 cm are typically used for small items, backs of hats, and so forth. Larger sizes are used for large items such as jacket backs or blankets. Average size hoops such as 12cm to 15cm are used for items like polo shirts.

#### **Hoops Included**

The Butterfly comes with the following sized hoops, 2 per head: 9 CM (3.5") 12 CM (4.7") 15 CM (5.9")  $20 \, \text{CM}$  (9")  $12 \times 29 \, \text{CM}$  Square (12") Jackback Hoop 55 CM x 37 CM (21.5" x 14.5") (one) Aluminum Sash Frame 46 cm W x 35 cm D (18" x 14") The sets come in 2 to allow one hooped garment to be embroidered while another is being prepared in another hoop.