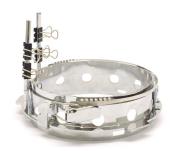

#### **Commercial Embroidery Machine 270 Degree Cap System**

270 degree Cap (hat) system with 2 cap frames for embroidery on baseball caps, hats, etc.

Each one of our embroidery machines comes STANDARD with a complete cap system consisting of 2 cap frames PER HEAD. This embroidery cap system will allow you to embroidery on most all standard sized baseball caps.

#### **INCLUDED STANDARD ON EACH MACHINE**

The Butterfly embroidery machine comes with 2 cap frames (only one shown in the pictures) and a cap system. Hats not included. Having 2 cap frames allows for one to be hooped while the other is hooped on a cap and embroidering. Each machine comes with two of the 270 degree cap frames shown PER HEAD. This is the device that clamps to the cap which then connects to the embroidery machine.

The 270 degree cap frames will allow the operator to embroider the front 270 degrees of a standard sized baseball cap. This embroidery space is approximately, ear to ear on the cap. To embroidery on the back of the cap, use the standard small embroidery machine hoop that are included standard with the Butterfly machines.